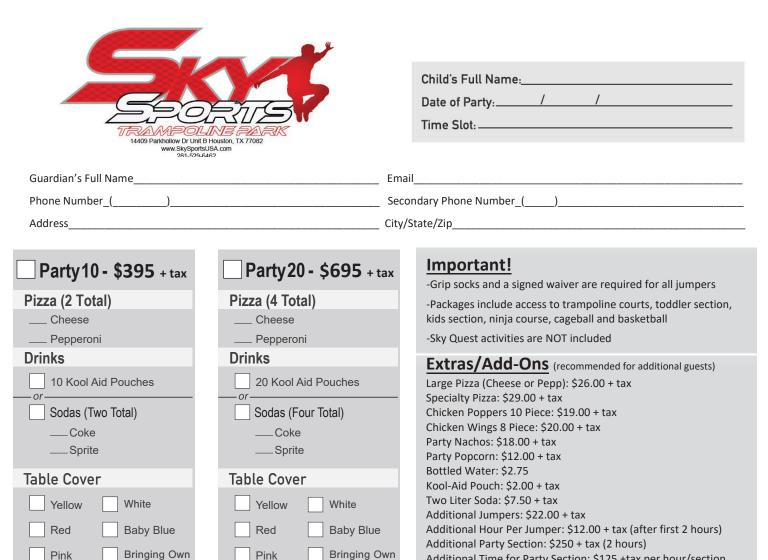

Additional Time for Party Section: \$125 +tax per hour/section

Outside Food: \$200.00 + tax PER ROOM for 2 hours

Outside Drinks (except alcohol): \$75.00 + tax PER ROOM

**Terms and Agreement** 

Add'l jumpers allowed on tab